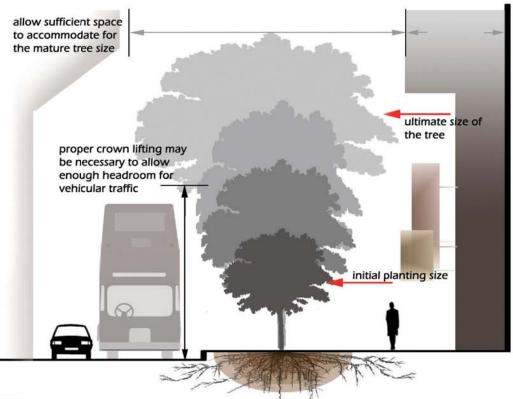

Photo 2 Deformed tree form is a result of planting tree too near to adjacent structure.

Trees become larger in size every year. Trees planted too close to buildings/structures will result in imbalance form and poor health in the long run.

Sufficient growing space and adequate distance between trees and adjacent structures should be allowed. Avoid planting too close to buildings and structures. The mature height and spread of trees should be considered during design and implementation stages to ensure that in the long run the trees will not be in conflict with adjacent buildings/ structures.