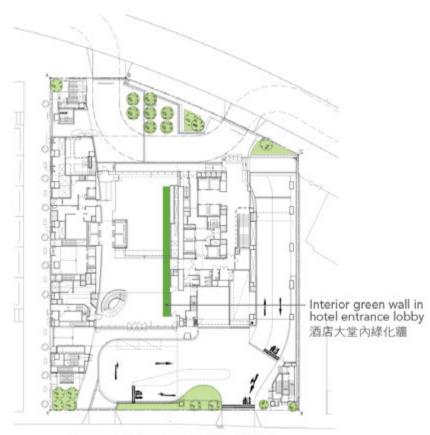

# **GREEN WALL**

- Interior Green Wall at Hotel Main Entrance
- Exterior Green Wall at Staff Quarter Typical Lift Lobbies

### INTERIOR GREEN WALL AT HOTEL MAIN ENTRANCE LOBBY

- Inspired by the hilly topography of Hong Kong.
- A piece of 'artwork' in gallery
- One of the largest interior green wall in Asia
- About 15m high and 30 m long housed within a 3 sided glass box atrium
- The selected plants are located on a vertical gradient in accordance to their natural habitat.