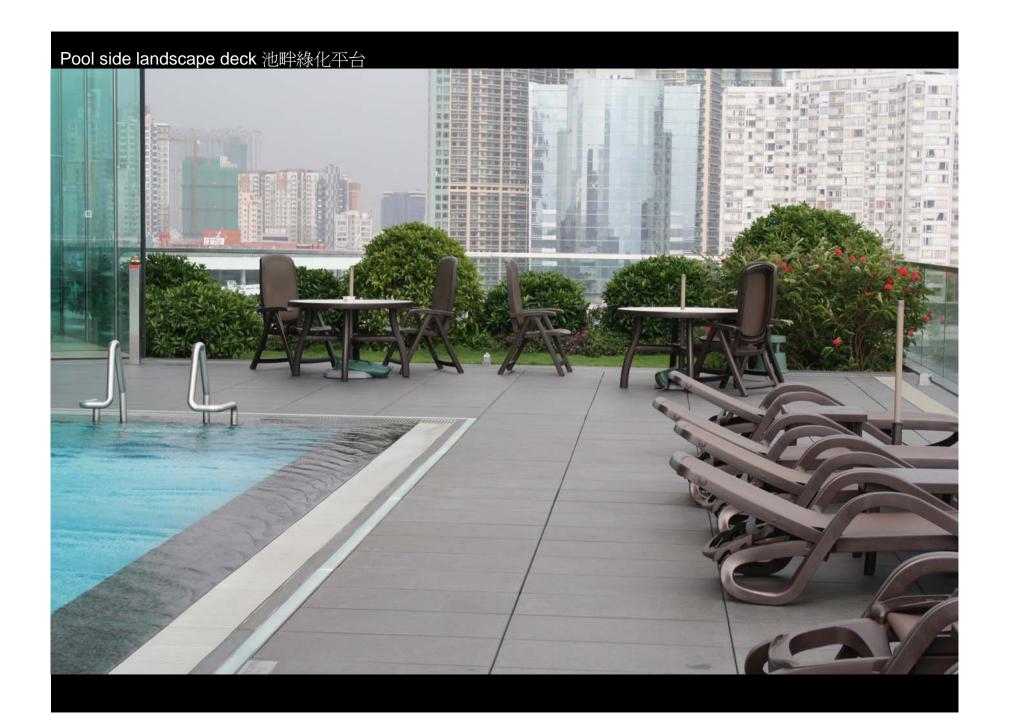

## **ROOF TERRACES**

Soft landscaping custom-designed to suit user requirements and spatial design concept of respective areas

- •Landscape Courtyard at 2/F inserted within a restaurant to provide internal greenery view
- •9/F Swimming Pool Deck