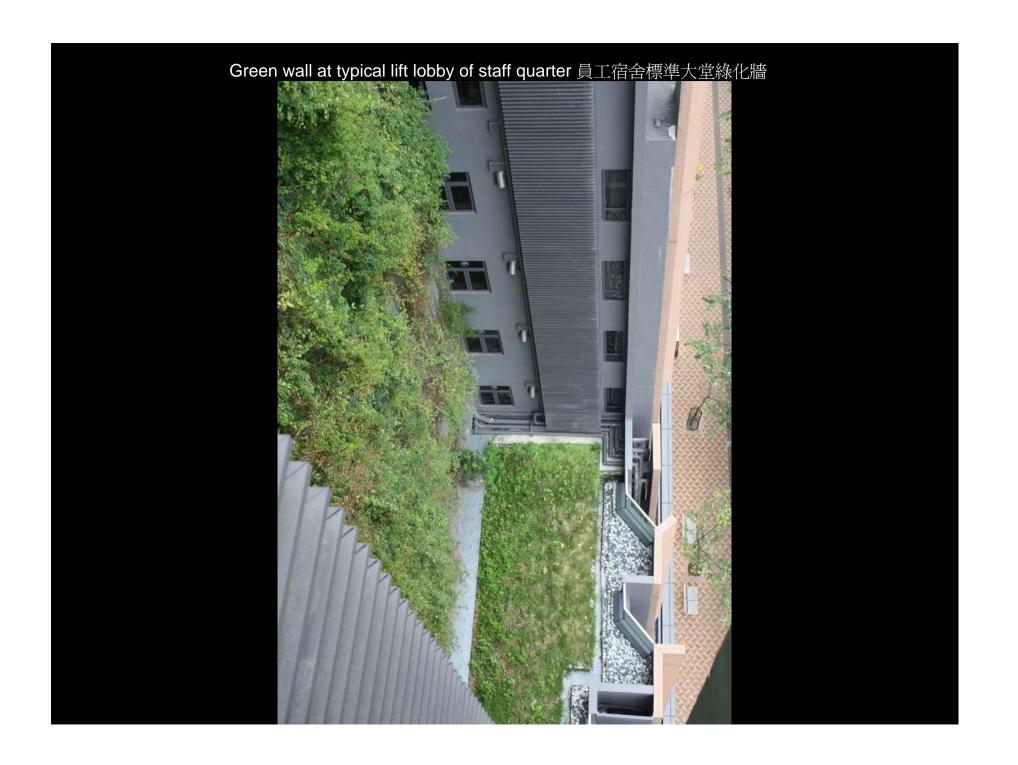

#### **EXTERIOR GREEN WALL AT STAFF QUARTER TYPICAL LIFT LOBBIES**

- Originated from an environmental concept.
- A continuous planter box with fully automatic irrigation system incorporated with a stainless steel wire green trellis system
- A natural sun-shading screen for the glass façade facing north west.