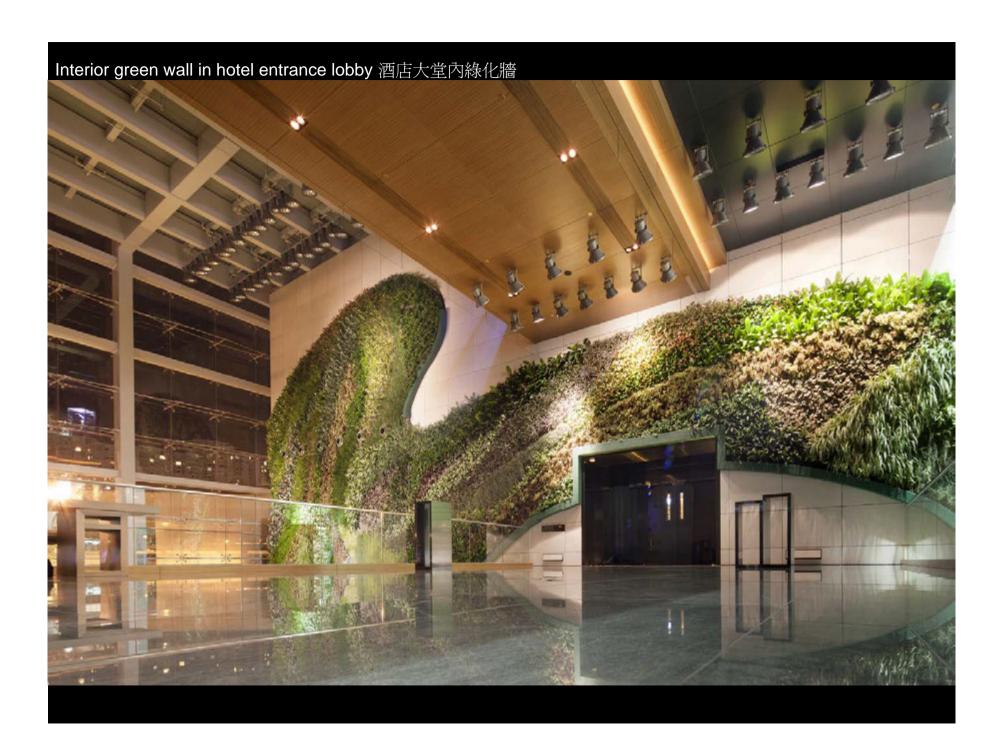

# **GREEN WALL**

- Interior Green Wall at Hotel Main Entrance
- Exterior Green Wall at Staff Quarter Typical Lift Lobbies

### INTERIOR GREEN WALL AT HOTEL MAIN ENTRANCE LOBBY

- Inspired by the hilly topography of Hong Kong.
- A piece of 'artwork' in gallery
- One of the largest interior green wall in Asia
- About 15m high and 30 m long housed within a 3 sided glass box atrium
- The selected plants are located on a vertical gradient in accordance to their natural habitat.