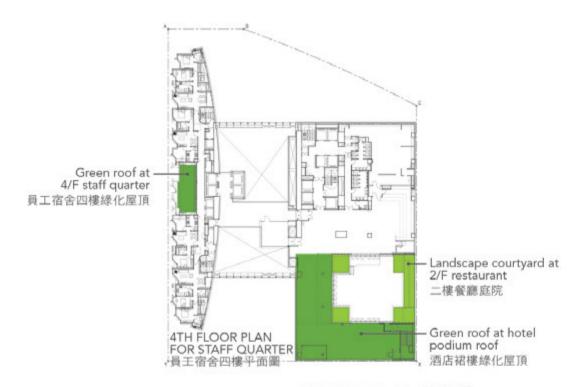

# **GREEN ROOFS**

Providing visual amenity and enhanced envelop insulation.

- •Hotel Podium Roof at 3/F
- Staff Quarters 4/F flat roof
- •Staff Quarters Top Roof

## **ROOF TERRACES**

Soft landscaping custom-designed to suit user requirements and spatial design concept of respective areas

- •Landscape Courtyard at 2/F inserted within a restaurant to provide internal greenery view
- •9/F Swimming Pool Deck