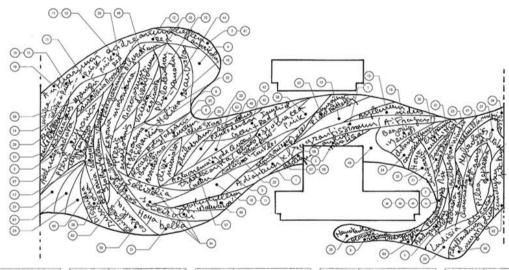

# vertical green plant pattern 垂直綠化植物分佈圖

| PLANT LIST |              |  |
|------------|--------------|--|
| 項目         | 中文名稱         |  |
| 1          | 黑骨芒          |  |
| 2          | 粉菠蘿          |  |
| 3          | Mona Lisa口紅花 |  |
| 4          | 口紅花          |  |
| 5          | 翡翠皇后         |  |
| 6          | 銀王帝          |  |
| 7          | 龜背觀音蓮        |  |

| 8  | 箭葉觀音蓮 |
|----|-------|
| 9  | 黑葉觀音蓮 |
| 10 | 白掌    |
| 11 | 粉掌    |
| 12 | 紅掌    |
| 14 | 天冬    |
| 15 | 雀巢芒   |
| 16 | 酒瓶蘭   |
| 17 | 虎班秋海棠 |
| 19 | 鑽石秋海棠 |

| 20 | 鐵十字秋海棠 |
|----|--------|
| 21 | 俯垂水塔花  |
| 22 | 瓜子葉    |
| 23 | 袖珍椰子   |
| 24 | 油蘭     |
| 25 | 君子蘭    |
| 27 | 斑馬姫鳳梨  |
| 28 | 百萬心    |
| 29 | 青金葛    |
| 30 | 黃金葛    |

| 31 | 球蘭      |
|----|---------|
| 32 | 綫球蘭     |
| 33 | 血葉蘭     |
| 34 | 提子花     |
| 35 | 星蕨      |
| 36 | 袋鼠花     |
| 37 | 波士頓芒    |
| 38 | 蝴蝶蘭(黄)  |
| 39 | 蝴蝶蘭(橙)  |
| 40 | 蝴蝶蘭(米白) |

| 41 | 蝴蝶蘭(白)  |
|----|---------|
| 42 | 綠帝皇     |
| 43 | 紅帝皇     |
| 44 | 蔓綠絨(大)  |
| 45 | 蔓綠絨(杏葉) |
| 46 | 葉下珠     |
| 47 | 冷水花     |
| 49 | 鹿角蕨     |
| 50 | 水龍骨     |
| 51 | 銀線芒     |

| 52 | 鳳尾蕨  |
|----|------|
| 55 | 卡蘇絲葦 |
| 57 | 蚌花   |
| 58 | 花葉蚌花 |
| 59 | 虎尾蘭  |
| 60 | 吊芙蓉  |
| 61 | 花葉八葉 |
| 62 | 心蘿   |
| 63 | 珊瑚芒  |
| 64 | BB草  |

| 65 | 蕭邦白掌 |  |
|----|------|--|
| 66 | 香水白掌 |  |
| 67 | 紅粉佳人 |  |
| 68 | 綠精靈  |  |
| 69 | 吊竹梅  |  |
| 70 | 鳳梨   |  |
| 71 | 金錢樹  |  |