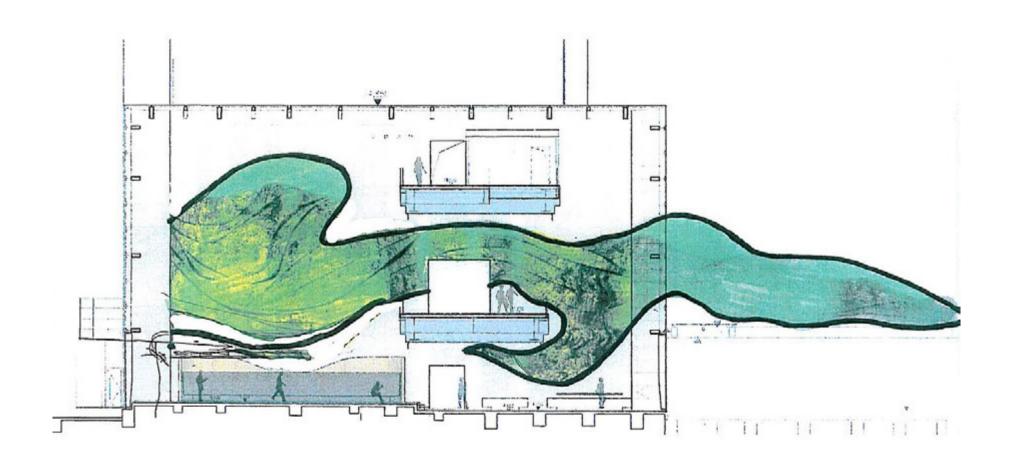

### INTERIOR GREEN WALL AT HOTEL MAIN ENTRANCE LOBBY

- Inspired by the hilly topography of Hong Kong.
- A piece of 'artwork' in gallery
- One of the largest interior green wall in Asia
- About 15m high and 30 m long housed within a 3 sided glass box atrium
- The selected plants are located on a vertical gradient in accordance to their natural habitat.

# vertical green plant pattern 垂直綠化植物分佈圖

| PLANT LIST |              |  |
|------------|--------------|--|
| 項目         | 中文名稱         |  |
| 1          | 黑骨芒          |  |
| 2          | 粉菠蘿          |  |
| 3          | Mona Lisa口紅花 |  |
| 4          | 口紅花          |  |
| 5          | 翡翠皇后         |  |
| 6          | 銀王帝          |  |
| 7          | 龜背觀音蓮        |  |