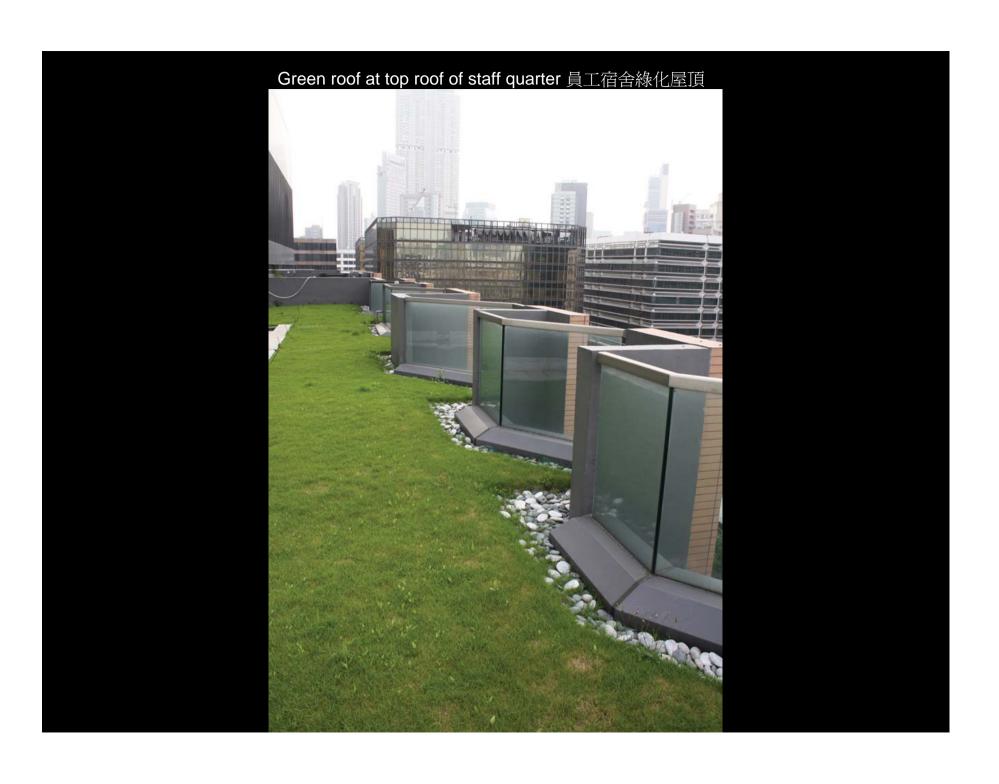

# **GREEN ROOFS**

Providing visual amenity and enhanced envelop insulation.

- •Hotel Podium Roof at 3/F
- Staff Quarters 4/F flat roof
- •Staff Quarters Top Roof