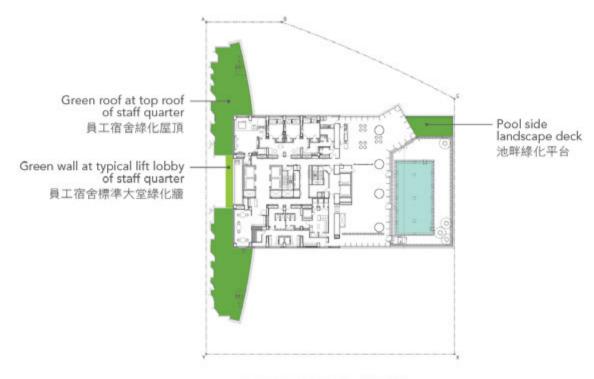

#### **EXTERIOR GREEN WALL AT STAFF QUARTER TYPICAL LIFT LOBBIES**

- Originated from an environmental concept.
- A continuous planter box with fully automatic irrigation system incorporated with a stainless steel wire green trellis system
- A natural sun-shading screen for the glass façade facing north west.

# **GREEN ROOFS**

Providing visual amenity and enhanced envelop insulation.

- •Hotel Podium Roof at 3/F
- Staff Quarters 4/F flat roof
- •Staff Quarters Top Roof

## **ROOF TERRACES**

Soft landscaping custom-designed to suit user requirements and spatial design concept of respective areas

- •Landscape Courtyard at 2/F inserted within a restaurant to provide internal greenery view
- •9/F Swimming Pool Deck