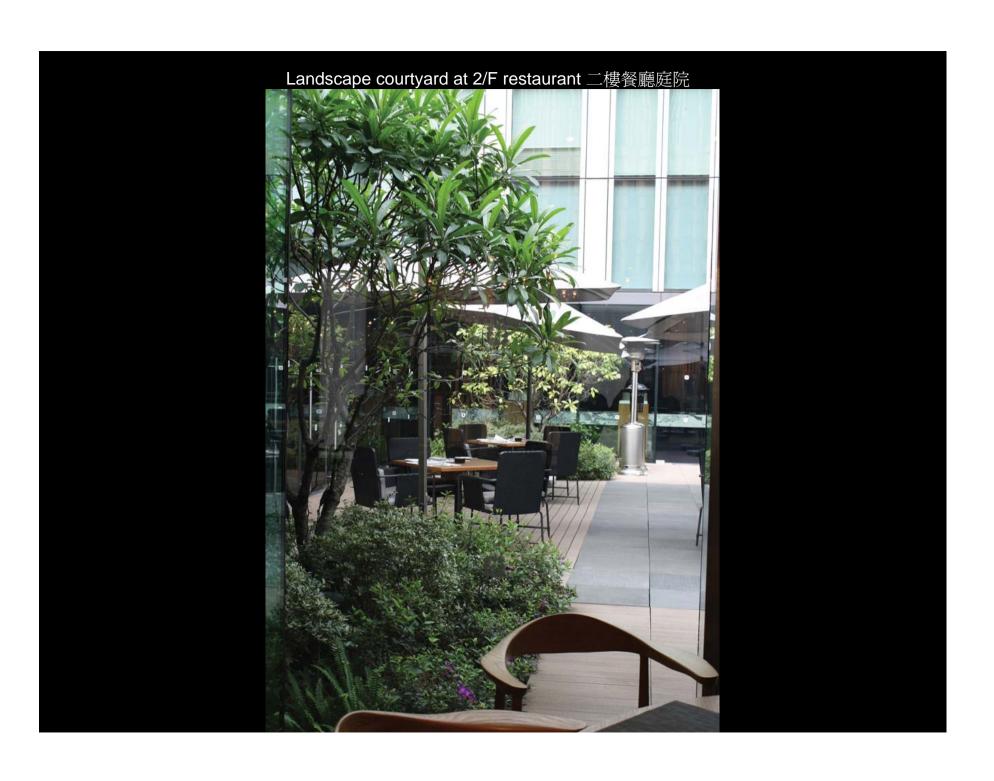

## **ROOF TERRACES**

Soft landscaping custom-designed to suit user requirements and spatial design concept of respective areas

- •Landscape Courtyard at 2/F inserted within a restaurant to provide internal greenery view
- •9/F Swimming Pool Deck