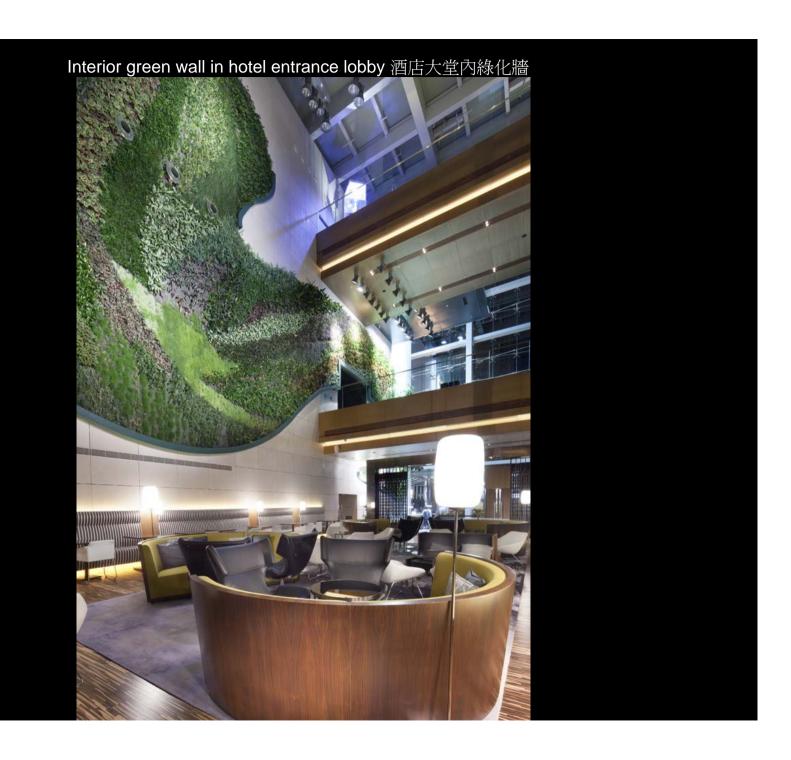

# **GREEN WALL**

- Interior Green Wall at Hotel Main Entrance
- Exterior Green Wall at Staff Quarter Typical Lift Lobbies

### INTERIOR GREEN WALL AT HOTEL MAIN ENTRANCE LOBBY

- Inspired by the hilly topography of Hong Kong.
- A piece of 'artwork' in gallery
- One of the largest interior green wall in Asia
- About 15m high and 30 m long housed within a 3 sided glass box atrium
- The selected plants are located on a vertical gradient in accordance to their natural habitat.