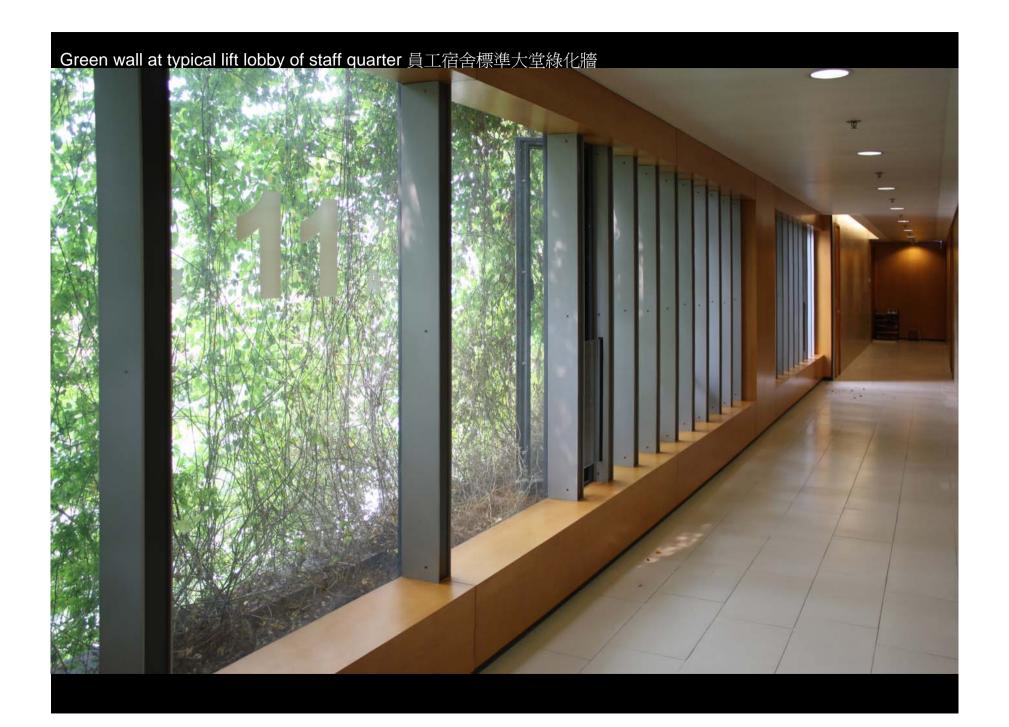

#### **EXTERIOR GREEN WALL AT STAFF QUARTER TYPICAL LIFT LOBBIES**

- Originated from an environmental concept.
- A continuous planter box with fully automatic irrigation system incorporated with a stainless steel wire green trellis system
- A natural sun-shading screen for the glass façade facing north west.