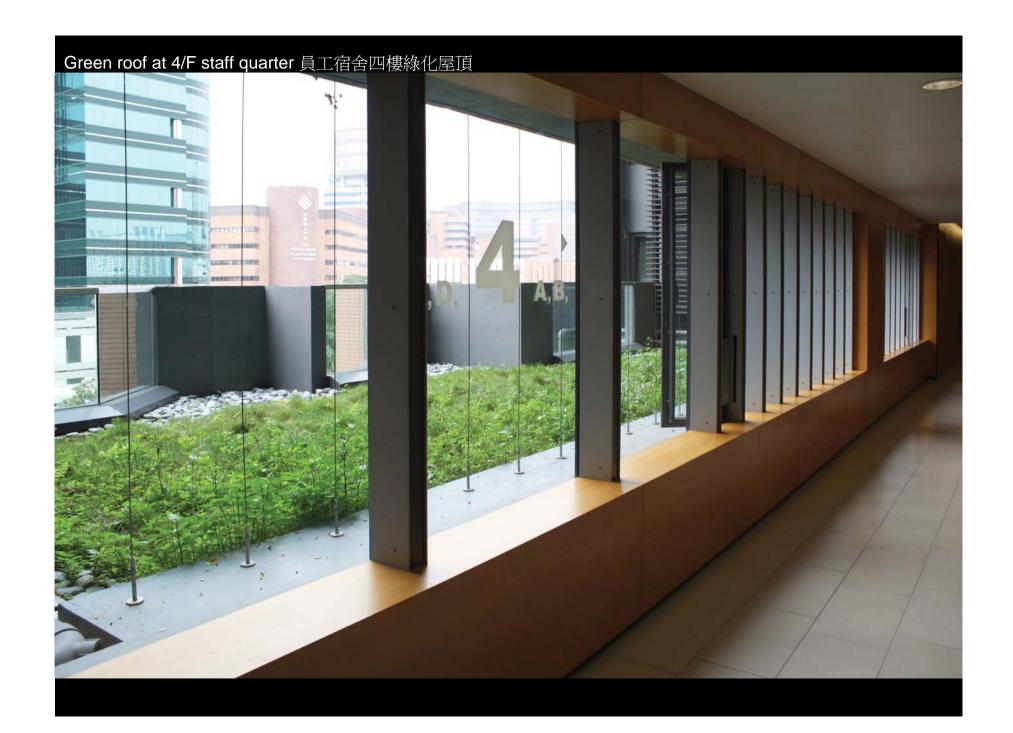

# **GREEN ROOFS**

Providing visual amenity and enhanced envelop insulation.

- •Hotel Podium Roof at 3/F
- Staff Quarters 4/F flat roof
- •Staff Quarters Top Roof