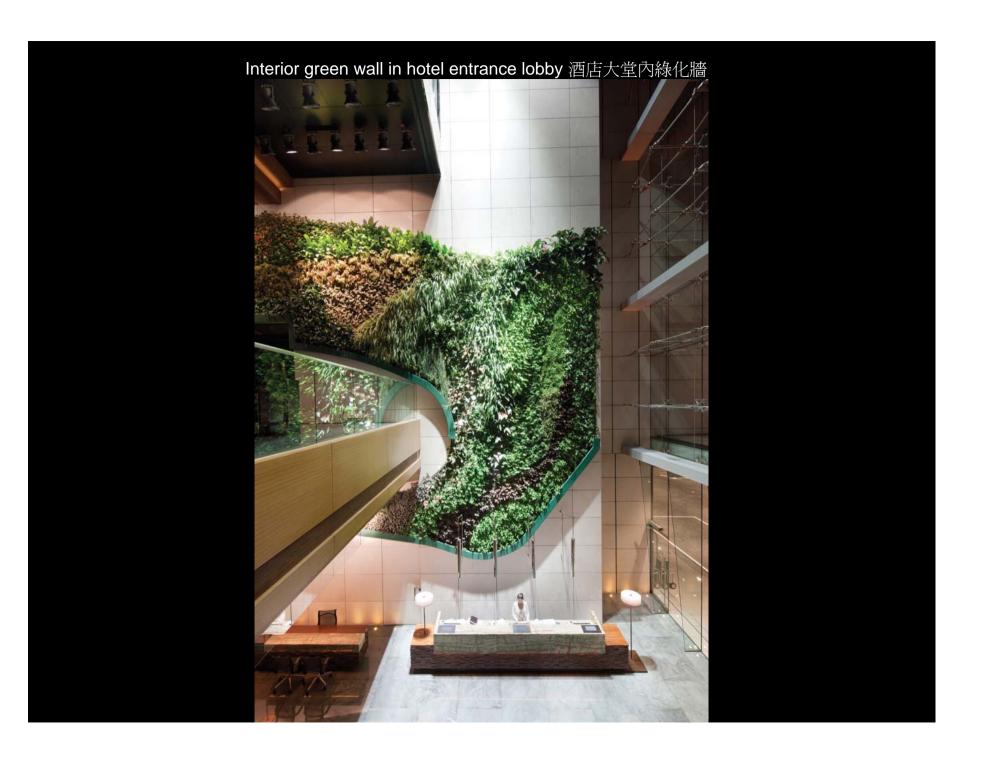

# **GREEN WALL**

- Interior Green Wall at Hotel Main Entrance
- Exterior Green Wall at Staff Quarter Typical Lift Lobbies

### INTERIOR GREEN WALL AT HOTEL MAIN ENTRANCE LOBBY

- Inspired by the hilly topography of Hong Kong.
- A piece of 'artwork' in gallery
- One of the largest interior green wall in Asia
- About 15m high and 30 m long housed within a 3 sided glass box atrium
- The selected plants are located on a vertical gradient in accordance to their natural habitat.