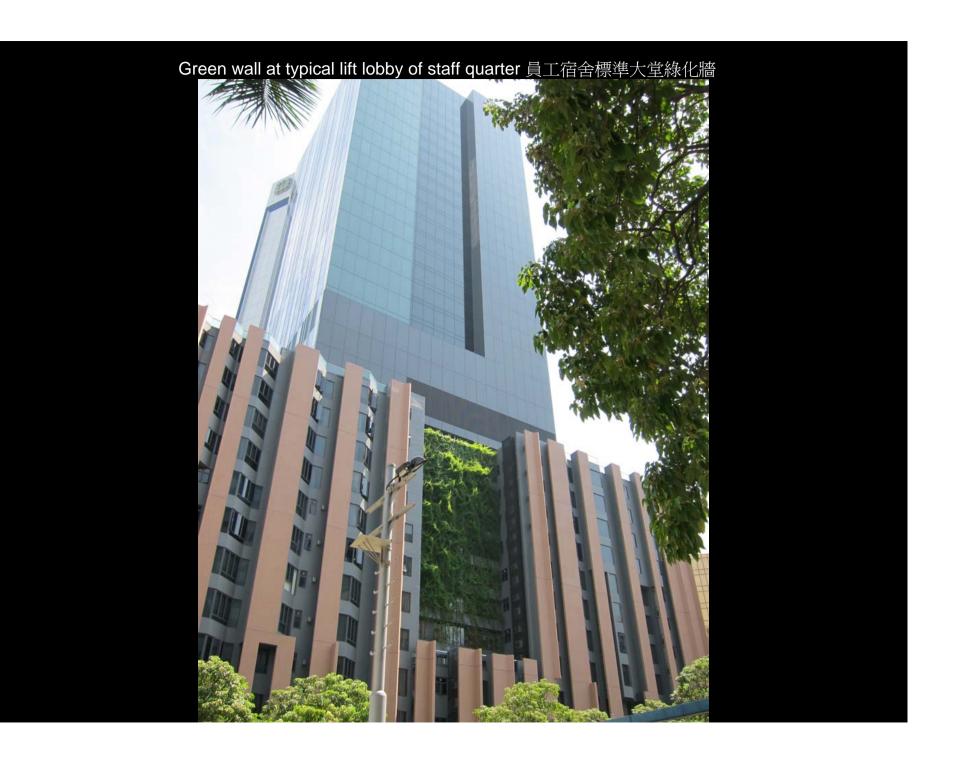

#### **EXTERIOR GREEN WALL AT STAFF QUARTER TYPICAL LIFT LOBBIES**

- Originated from an environmental concept.
- A continuous planter box with fully automatic irrigation system incorporated with a stainless steel wire green trellis system
- A natural sun-shading screen for the glass façade facing north west.