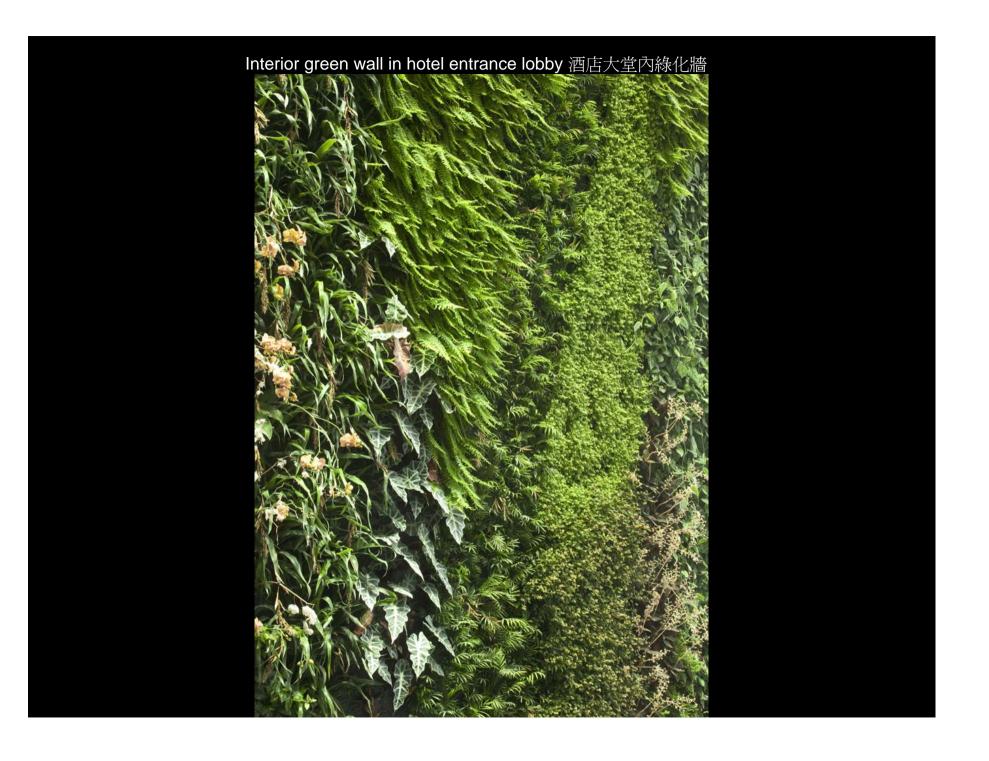

### INTERIOR GREEN WALL AT HOTEL MAIN ENTRANCE LOBBY

- Inspired by the hilly topography of Hong Kong.
- A piece of 'artwork' in gallery
- One of the largest interior green wall in Asia
- About 15m high and 30 m long housed within a 3 sided glass box atrium
- The selected plants are located on a vertical gradient in accordance to their natural habitat.