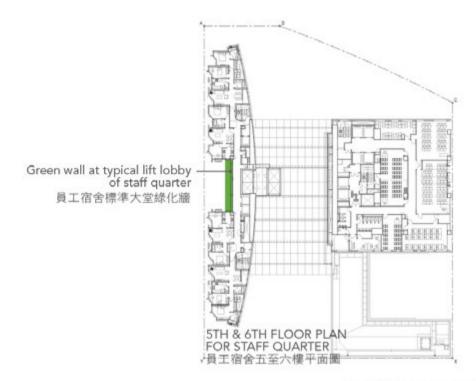

#### **EXTERIOR GREEN WALL AT STAFF QUARTER TYPICAL LIFT LOBBIES**

- Originated from an environmental concept.
- A continuous planter box with fully automatic irrigation system incorporated with a stainless steel wire green trellis system
- A natural sun-shading screen for the glass façade facing north west.