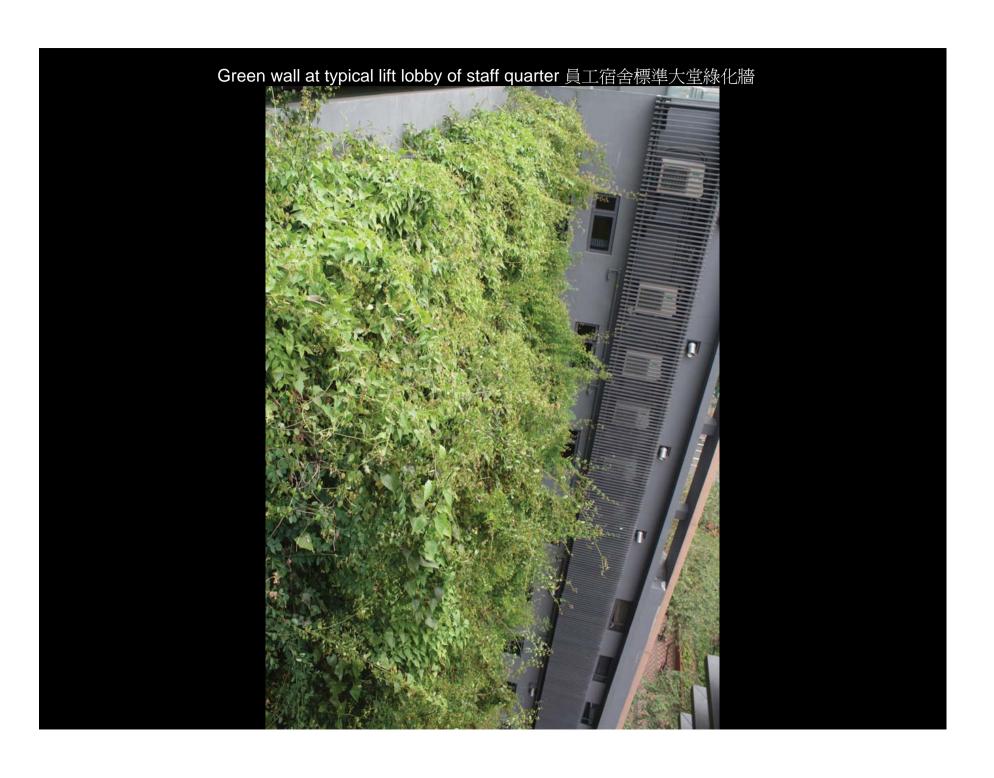

#### **EXTERIOR GREEN WALL AT STAFF QUARTER TYPICAL LIFT LOBBIES**

- Originated from an environmental concept.
- A continuous planter box with fully automatic irrigation system incorporated with a stainless steel wire green trellis system
- A natural sun-shading screen for the glass façade facing north west.