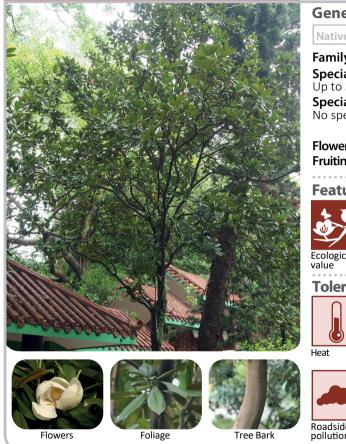

## *Magnolia grandiflora* 荷花玉蘭

## **General Information** Native Exotic Evergreen Deciduous Partial Shade **Full Sun** Family: MAGNOLIACEAE **Special Properties:** Scented flowers; Larval foodplants of butterflies; Up to 30m tall in place of origin **Special Maintenance Requirements:** No special maintenance requirements - 20m Jan Feb Mar Apr May Jun Jul Aug Sep Oct Nov Dec Flowering: ഹ Fruiting: **Feature** Ecological Ornamental Shade cast **Tolerance** Drought Waterlogging Wind Pest & disease resistance Roadside Pruning Soil Root system Soil pH of soil pollution manageability volume adaptability compaction