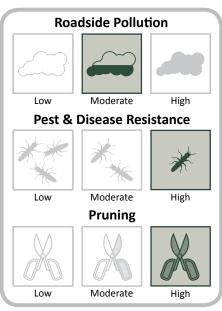

## **Tolerance**

Shade Cast

Tree crown may require annual maintenance Drooping branches may require regular pruning

Installation of root barriers or guides is recommended

Ecological Value