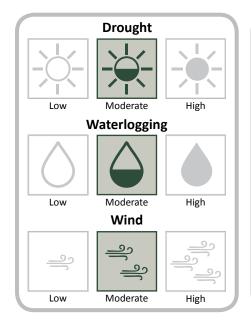

## Cassia x nealiae 彩虹雨樹 **General Information** Native Exotic Evergreen Deciduous Partial Shade **Full Sun** Family: CAESALPINIACEAE **Heat Tolerance:** Moderate Fruiting Rlowering and Ir **Special Properties:** Red and white flowers; Flower nectar attractive to wildlife Dec $O_{C_t}$ Fruit ■ Flower ■ Foliage Change Propagation to Seedling Sapling to Semi-mature Mature Senescence 12-17m Special Maintenance Requirements **Feature** Crown thinning may be needed to reduce wind resistance