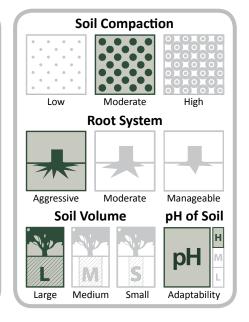

## **Tolerance**

Shade Cast

Tree crown may require annual maintenance Drooping branches may require regular pruning

Installation of root barriers or guides is recommended

Ecological Value