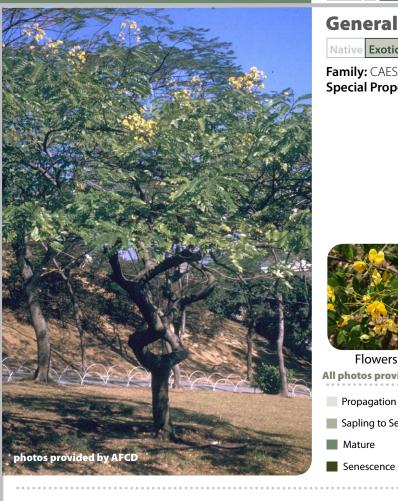

### **General Information**

Native Exotic Evergreen Deciduous Partial Shade **Full Sun** 

Family: CAESALPINIACEAE Heat Tolerance: Moderate Special Properties: Bright yellow flowers; Dense foliage

ife-cycle p

8-10n

**Vears** 

All photos provided by AFCD

Propagation to Seedling

Sapling to Semi-mature

Senescence