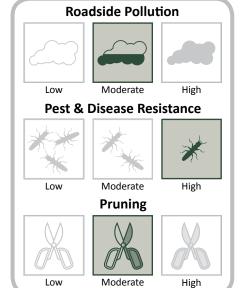

# Special Maintenance Requirements

Susceptible to fungal disease

Tree crown may require annual maintenance \_ Shrubby form may require formative pruning

**Ecological Value** 

**Feature** 

Drought High Low Moderate Waterlogging Low Moderate High Wind רפ 90 Low Moderate High