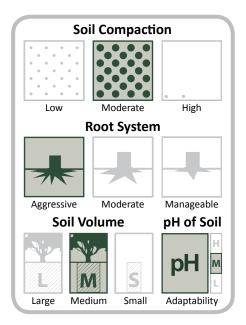

## Thespesia populnea 恒春黃槿, 繖楊 **General Information** Native Exotic Evergreen Deciduous Partial Shade **Full Sun** Family: MALVACEAE **Heat Tolerance:** Moderate Fruiting Flowering and Tr **Special Properties :** Mangroves tree; Dense foliage; Tolerates coastal salty winds, showy flowers Dec $0_{C_t}$ **Flowers** Fruit ■ Flower ■ Foliage Change Propagation to Seedling Sapling to Semi-mature Mature Senescence Special Maintenance Requirements **Feature** Prone to fungal root and butt rot caused by *Phellinus noxius* Moderate maintenance manageability Installation of root barriers or guides is recommended **Ecological Value** Shade Cast Tree crown may require annual maintenance