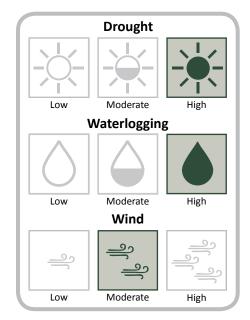

## Thespesia populnea 恒春黃槿, 繖楊 **General Information** Native Exotic Evergreen Deciduous Partial Shade **Full Sun** Family: MALVACEAE **Heat Tolerance:** Moderate Fruiting Flowering and Tr **Special Properties :** Mangroves tree; Dense foliage; Tolerates coastal salty winds, showy flowers Dec $0_{C_t}$ **Flowers** Fruit ■ Flower ■ Foliage Change Propagation to Seedling Sapling to Semi-mature Mature Senescence Special Maintenance Requirements **Feature** Prone to fungal root and butt rot caused by *Phellinus noxius* Moderate maintenance manageability Installation of root barriers or guides is recommended **Ecological Value** Shade Cast Tree crown may require annual maintenance

## **Tolerance**