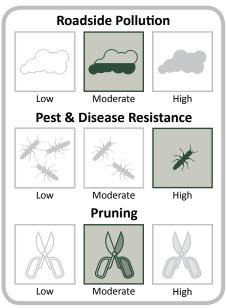

## Thespesia populnea 恒春黃槿, 繖楊 **General Information** Native Exotic Evergreen Deciduous Partial Shade **Full Sun** Family: MALVACEAE **Heat Tolerance:** Moderate Fruiting Flowering and Tr **Special Properties :** Mangroves tree; Dense foliage; Tolerates coastal salty winds, showy flowers Dec $0_{C_t}$ **Flowers** Fruit ■ Flower ■ Foliage Change Propagation to Seedling Sapling to Semi-mature Mature Senescence Special Maintenance Requirements **Feature** Prone to fungal root and butt rot caused by *Phellinus noxius* Moderate maintenance manageability Installation of root barriers or guides is recommended **Ecological Value** Shade Cast Tree crown may require annual maintenance